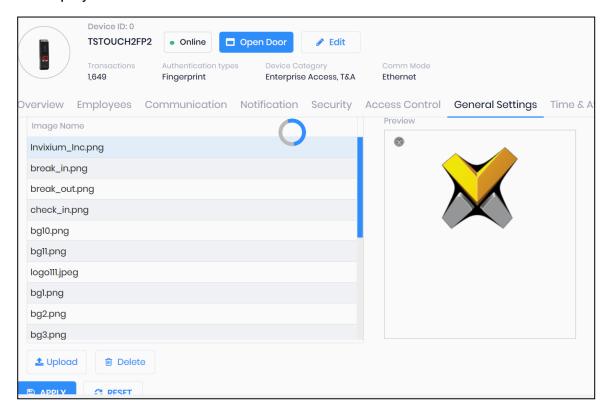

## **Configure Display Setting Features**

1. Click **Devices** >> **General Settings** >> **Display** option.

- 2. The "Duration" option provides the flexibility to increase or decrease the duration of the image display time on the LCD.
- 3. To display the image on the LCD for an infinite duration select the "Never Turn Off" option. Toggle "Never Turn Off" to activate settings and display images for an infinite duration.
- 4. In the identification and verification process, the IXM device will show the user's photo if it is set at the time of enrollment. Uncheck "User Photo" to "INACTIVE" to turn off the user's photo display on the device LCD during identification and verification processes on the IXM device.
- 5. Upload the image on the device. Select image and preview will be shown on the right side.

6. Click **Upload** to upload a new image on the device and the progress bar will be displayed.

7. Upon process completion, a confirmation message will be displayed.

8. Click **Apply** to save changes.