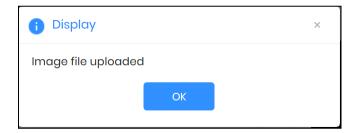

6. Click **Upload** to upload a new image on the device and the progress bar will be displayed.

7. Upon process completion, a confirmation message will be displayed.

8. Click **Apply** to save changes.