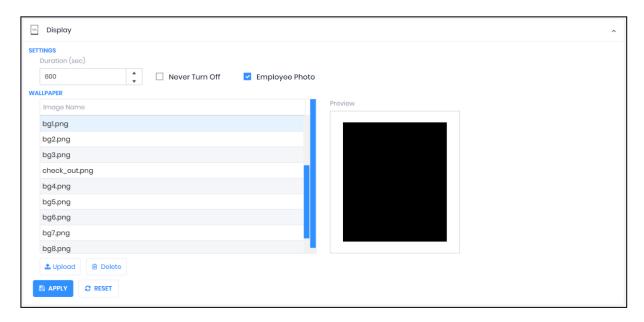

## **Configure Display Setting Features**

1. Click **Devices** >> **General Settings** >> **Display** option.

- 2. The "Duration" option provides the flexibility to increase or decrease the duration of the image display time on the LCD.
- 3. To display the image on the LCD for an infinite duration select the "Never Turn Off" option. Toggle "Never Turn Off" to activate settings and display images for an infinite duration.
- 4. In the identification and verification process, the IXM device will show the user's photo if it is set at the time of enrollment. Uncheck "User Photo" to "INACTIVE" to turn off the user's photo display on the device LCD during identification and verification processes on the IXM device.
- 5. Upload the image on the device. Select image and preview will be shown on the right side.

6. Click **Upload** to upload a new image on the device and the progress bar will be displayed.

7. Upon process completion, a confirmation message will be displayed.

8. Click **Apply** to save changes.