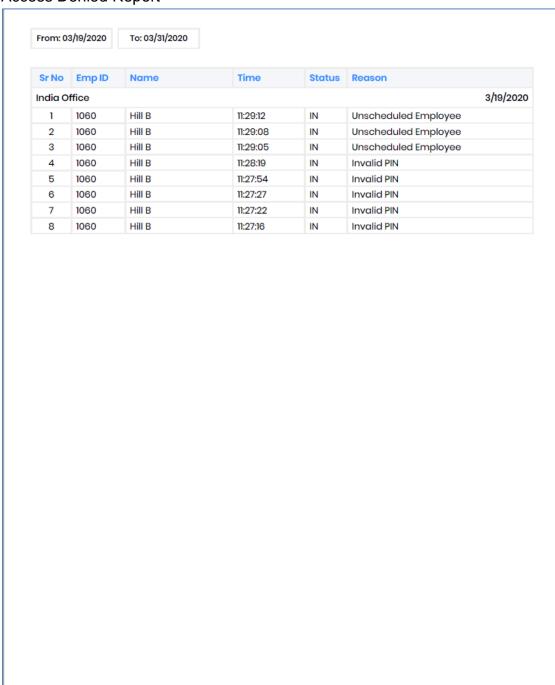

#### 2. Access Denied Report

INVIXIUM XAD-FDD-582-02G

Page 1 of 1

Thursday, March 19, 2020 11:32 AM