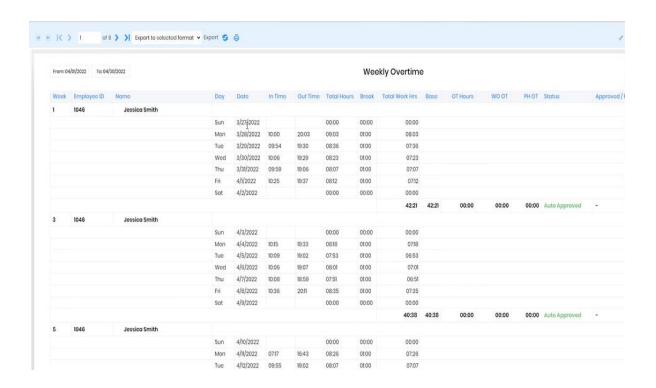

## 23. Overtime Weekly Report

| Sr No | Employee ID | Name    | Date     | In Time | Out Time | Overtime |
|-------|-------------|---------|----------|---------|----------|----------|
| 1     | 1011        | Dumler  | 1/8/2020 | 10:05   | 20:40    | 1:35     |
| 2     | 1031        | Hall C  | 1/8/2020 | 08:57   | 19:38    | 1:41     |
| 3     | 1038        | Ashley  | 1/8/2020 | 09:37   | 19:55    | 1:18     |
| 4     | 1046        | King D  | 1/8/2020 | 10:21   | 19:39    | 0:18     |
| 5     | 1050        | Becham  | 1/8/2020 | 10:44   | 20:38    | 0:54     |
| 6     | 1006        | Baker A | 1/7/2020 | 09:43   | 20:21    | 1:38     |
| 7     | 1022        | John A  | 1/7/2020 | 10:44   | 20:06    | 0:22     |
| 8     | 1031        | Hall C  | 1/7/2020 | 09:01   | 19:24    | 1:23     |
| 9     | 1033        | Animar  | 1/7/2020 | 09:22   | 19:07    | 0:45     |
| 10    | 1038        | Ashley  | 1/7/2020 | 09:31   | 20:35    | 2:04     |
| n     | 1050        | Becham  | 1/7/2020 | 09:59   | 19:15    | 0:16     |
| 12    | 1011        | Dumler  | 1/6/2020 | 10:00   | 19:46    | 0:46     |
| 13    | 1022        | John A  | 1/6/2020 | 10:45   | 20:44    | 0:59     |
| 14    | 1033        | Animar  | 1/6/2020 | 09:45   | 19:40    | 0:55     |
| 15    | 1046        | King D  | 1/6/2020 | 09:46   | 18:59    | 0:13     |
| 16    | 1011        | Dumler  | 1/3/2020 | 10:28   | 19:54    | 0:26     |
| 17    | 1022        | John A  | 1/3/2020 | 10:53   | 20:47    | 0:54     |
| 18    | 1031        | Hall C  | 1/3/2020 | 09:44   | 19:08    | 0:24     |
| 19    | 1033        | Animar  | 1/3/2020 | 07:51   | 18:38    | 1:47     |
| 20    | 1038        | Ashley  | 1/3/2020 | 10:00   | 19:16    | 0:16     |
| 21    | 1050        | Becham  | 1/3/2020 | 08:15   | 19:28    | 2:13     |
| 22    | 1011        | Dumler  | 1/2/2020 | 10:27   | 20:19    | 0:52     |
| 23    | 1031        | Hall C  | 1/2/2020 | 09:27   | 19:34    | 1:07     |
| 24    | 1038        | Ashley  | 1/2/2020 | 10:05   | 20:32    | 1:27     |
| 25    | 1050        | Becham  | 1/2/2020 | 10:50   | 20:17    | 0:27     |
| 26    | 1011        | Dumler  | 1/1/2020 | 10:59   | 20:30    | 0:31     |
| 27    | 1031        | Hall C  | 1/1/2020 | 09:33   | 18:56    | 0:23     |
| 28    | 1033        | Animar  | 1/1/2020 | 09:52   | 20:30    | 1:38     |
| 29    | 1050        | Becham  | 1/1/2020 | 10:35   | 20:31    | 0:56     |
|       |             |         |          |         |          |          |