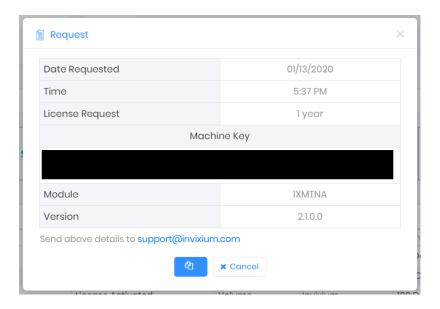

## **Requesting License**

- 1. TIME Reports come with the IXM TIME module license. IXM TIME includes the following license types:
  - a. Volume: 500 Employees, 1000 Employees
  - b. **Perpetual:** Number of Years (i.e. 1 Year & 3 Years)
  - c. Permanent: Unlimited number of years
- 2. From the Home screen, Expand the **Left Navigation Pane** >> Click the **LICENSE** tab >> Click **IXM TIME**.

3. Select the type of IXM TIME license required and click **Request** to see details and contact Invixium support to request a license.

- 4. The details screen will vary if SMTP settings are configured in IXM WEB:
  - a. If SMTP settings are not configured, a "Copy to Clipboard" button will appear.

Click it to copy the request details shown on the clipboard. Paste the copied details in an email to <a href="mailto:support@invixium.com">support@invixium.com</a> to start the licensing process.

b. When SMTP settings are configured, a "Send" button will appear.

Click it to email the details displayed to Invixium support to start the licensing process.

5. Once you receive the license key from Invixium, go back to the same page where you requested the license and input the license key in the Key field as shown below.

6. Click **Activate** to apply for a license.