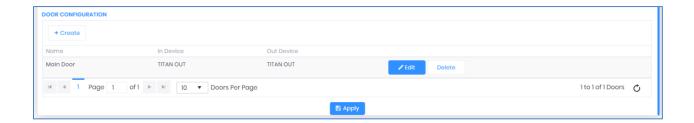

6. IXM WEB allows users to select customized header and footer images for the reports.

7. The Door Configuration section allows the user to select a device(s) as an **In Device**, **Out Device**, or both.

- 8. Click **Create** to provide one row for the user to enter the Door Name and to select In Device or Out device.
- 9. If the user is using two separate devices as ENTRY and EXIT, then mention their names individually as an In Device or Out Device. If a single device is used for both operations, then provide a common name under the In Device and Out Device fields.

10. Click **Update** to save Door Configuration settings. Clicking **Cancel** will not save the settings and clear the current configuration.

11. Click Apply once all the necessary changes are done.