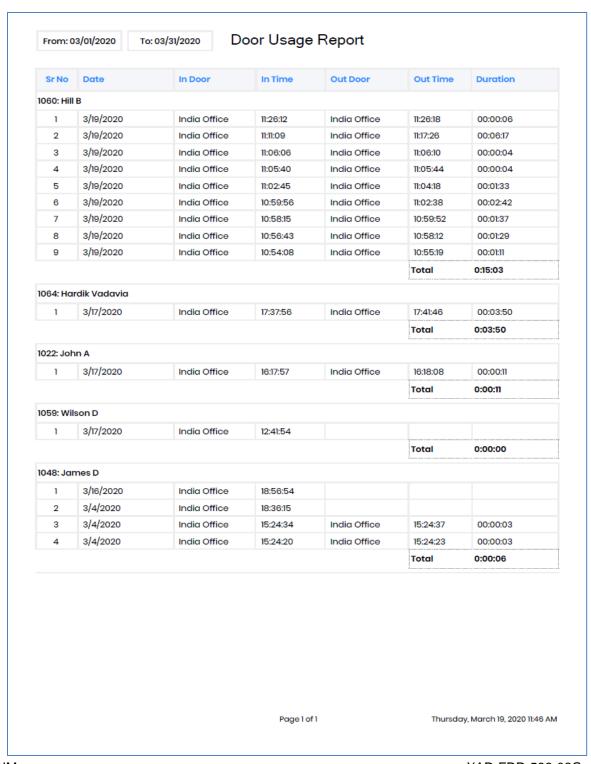

--|----------------|------------------|-------------------------|
| Date       | Time     | Door           | Device           | Notification            |
| 2020-03-06 | 00:44:20 | India Office   | TS - Touch 2 FP2 | Fire Alarm de-activated |
| 2020-03-17 | 07:14:00 | India Office   | TS - Touch 2 FP2 | Fire Alarm de-activated |
| 2020-03-03 | 13:41:20 | India Office   | TS - Touch 2 FP2 | Fire Alarm de-activated |
|            |          |                |                  |                         |
|            |          |                |                  |                         |
|            |          |                |                  |                         |
|            |          |                |                  |                         |



#### 5. Door Usage Report





# 6. Employee Events Report

| r. No.    | Date     | Time     | IN / OUT | Device     | F-Key text |  |
|-----------|----------|----------|----------|------------|------------|--|
| : mihir   | desai    |          |          |            |            |  |
| 1         | 3/2/2020 | 12:13:23 | IN       | b3d587d06b | Check-IN   |  |
| 2         | 3/2/2020 | 12:14:06 | IN       | b3d587d06b | Check-IN   |  |
| 3         | 3/2/2020 | 12:16:24 | IN       | b3d587d06b | Check-IN   |  |
| 2 : mihir | patel    |          |          |            |            |  |
| 1         | 3/2/2020 | 12:15:51 | IN       | b3d587d06b | Check-IN   |  |



#### 7. Employee List Report

### **Employee List Report**

#### Baker A

Employee ID: 1006

#### **Personal Details**

 Email
 : acs@aev.com
 City
 : Asten