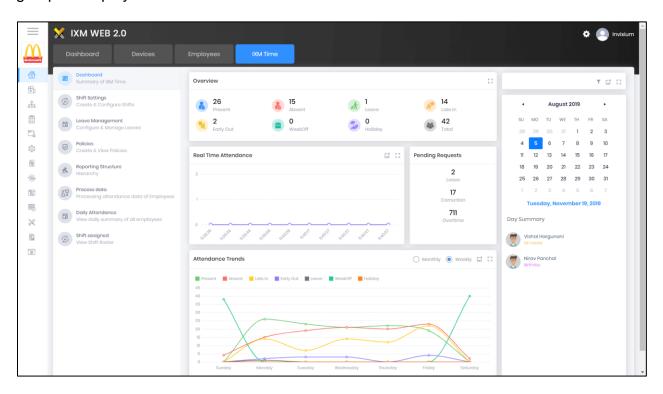

#### **Dashboard**

IXM TIME Dashboard shows real-time attendance data of all employees or a selected group of employees to the admin.

The various dashboards are described below:

Overview: It shows the overall attendance summary: Present, Absent, Leave, Late In, Early Out, Week Off, Holiday and Total count, for the selected date in the calendar on the right. It will even show a detailed view for each parameter when clicked on.

- Real-Time Attendance: It will show total occupancy as per the attendance policy configured. It refreshes every 10 seconds.
- Pending Requests: No. of Leave application, attendance correction and overtime authorization requests pending for approval.
- Attendance Trends: It will show attendance data for all employees or a selected group of employees on a weekly and monthly basis.
- Day Summary: It will show employees on leave and/or having a birthday on the selected calendar date.
- Calendar: Shows all of the above data as per the date selected
- **Filter:** Using filter you can select the data for specific organization hierarchy.