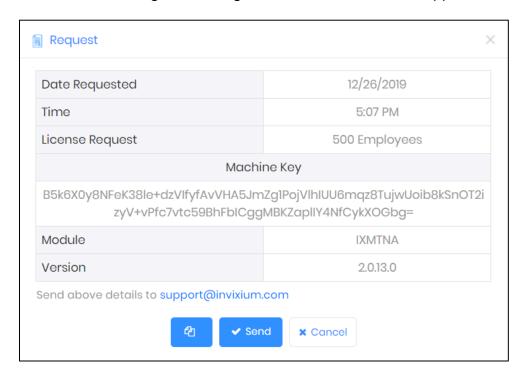

## **Requesting IXM TIME License**

1. From **Home** >> Expand the **Left Navigation Pane** >> Click **License** tab >> Click on **IXM TIME**.

2. Select the required license based on the number of employees and click **Request** to see the details to be sent to Invixium support to request a license.

INVIXIUM XAD-FDD-600-2G

- 3. The details screen will vary based on whether the SMTP settings are configured in the IXM WEB:
  - a. If SMTP settings are not configured, a "Copy to Clipboard" button will appear.

Click it to copy request details shown on the clipboard. Paste the copied details in an email to support@invixium.com to start the licensing process.

b. When SMTP settings are configured, a "Send" button will appear.

Click it to email details displayed to Invixium support to start the licensing process.

4. Once you receive the license key from Invixium, go back to the same page from which you requested the license and input the license key in the Key field as shown below.