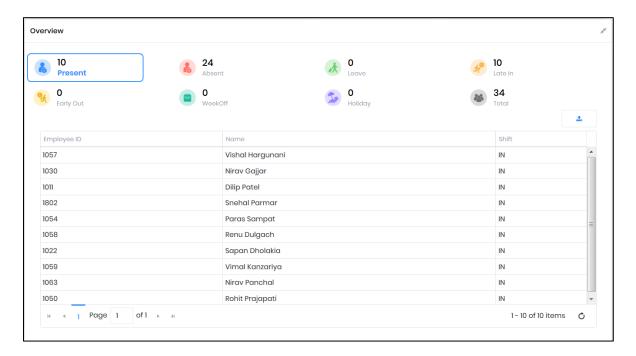

#### **Dashboard**

IXM TIME Dashboard shows real-time attendance data of all employees or a selected group of employees to the admin.

The various dashboards are described below:

Overview: It shows the overall attendance summary: Present, Absent, Leave, Late In, Early Out, Week Off, Holiday and Total count, for the selected date in the calendar on the right. It will even show a detailed view for each parameter when clicked on.

- Real-Time Attendance: It will show total occupancy as per the attendance policy configured. It refreshes every 10 seconds.
- Pending Requests: No. of Leave application, attendance correction and overtime authorization requests pending for approval.
- Attendance Trends: It will show attendance data for all employees or a selected group of employees on a weekly and monthly basis.
- Day Summary: It will show employees on leave and/or having a birthday on the selected calendar date.
- Calendar: Shows all of the above data as per the date selected
- **Filter:** Using filter you can select the data for specific organization hierarchy.