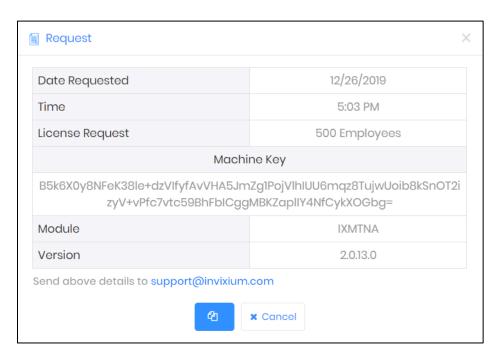

INVIXIUM XAD-FDD-600-2G

- 3. The details screen will vary based on whether the SMTP settings are configured in the IXM WEB:
  - a. If SMTP settings are not configured, a "Copy to Clipboard" button will appear.

Click it to copy request details shown on the clipboard. Paste the copied details in an email to support@invixium.com to start the licensing process.

b. When SMTP settings are configured, a "Send" button will appear.