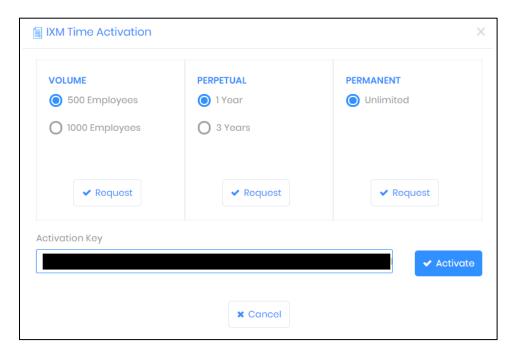

Click it to email details displayed to Invixium support to start the licensing process.

4. Once you receive the license key from Invixium, go back to the same page from which you requested the license and input the license key in the Key field as shown below.

5. Click **Activate** to apply for a license.

6