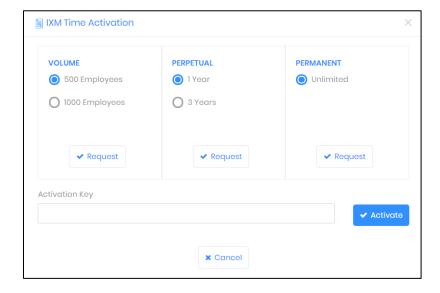

## **Requesting IXM TIME License**

1. From **Home** >> Expand the **Left Navigation Pane** >> Click **License** tab >> Click on **IXM TIME**.

2. Select the required license based on the number of employees and click **Request** to see the details to be sent to Invixium support to request a license.

5. Click **Activate** to apply for a license.

6