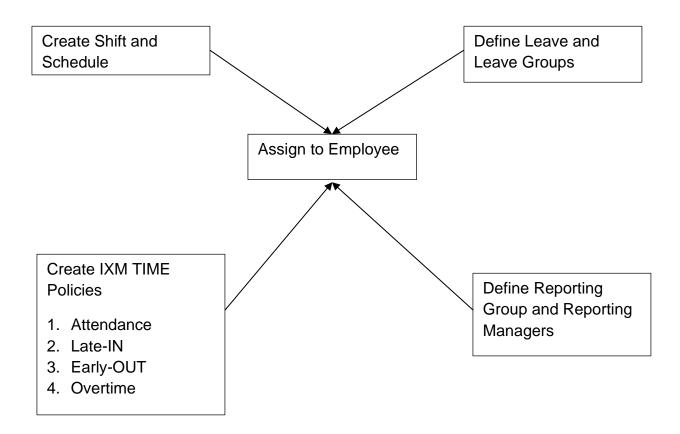

## **Attendance Configuration Flow**

For an ideal setup of IXM Time, all the required configurations of IXM Time should first be set up and then be assigned to the applicable employees. This will provide the admin with the most efficient reporting for their workforce.