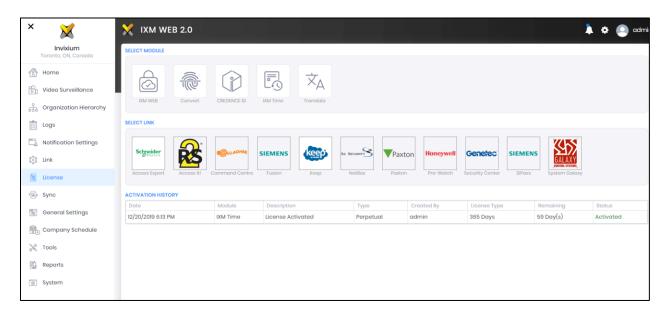

## **Requesting IXM TIME License**

1. From **Home** >> Expand the **Left Navigation Pane** >> Click **License** tab >> Click on **IXM TIME**.

2. Select the required license based on the number of employees and click **Request** to see the details to be sent to Invixium support to request a license.